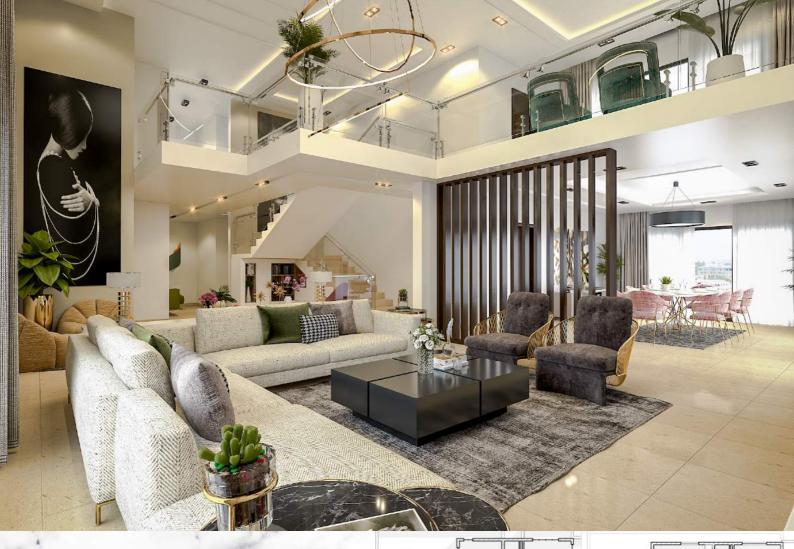

## **4 bedroom Penthouse Duplex**

- 2.4m height doors
  - Double volume
  - Open terrace
  - Home office
- Cinema/games room
- Visitors toilet with powder room
  - Porcelain tiles
- Spanish sanitary wares by noken Porcelanosa
- Fitted kitcen with Bosch Appliances
  - Fitted wardrobes
  - French wiring accessories by Legrand
    - Video door entry system
      - All rooms en-suite
        - 2 Bathrooms
      - 3 car parking slots
        - 2 BQ