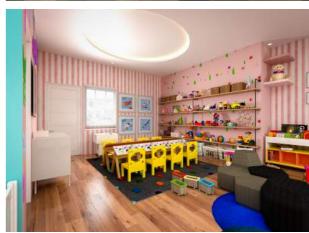

## 3 bedroom Apartment

- 2.4m height doors
  - Porcelain tiles
- Spanish sanitary wares by noken Porcelanosa
- Fitted kitcen with Bosch Appliances
  - Fitted wardrobes
  - French wiring accessories by Legrand
    - Video door entry system
      - All rooms en-suite
        - 1 Bathroom
      - 2 car parking slots
        - 1 BQ





## **4 bedroom Penthouse Duplex**

- 2.4m height doors
  - Double volume
  - Open terrace
  - Home office
- Cinema/games room
- Visitors toilet with powder room
  - Porcelain tiles
- Spanish sanitary wares by noken Porcelanosa
- Fitted kitcen with Bosch Appliances
  - Fitted wardrobes
  - French wiring accessories by Legrand
    - Video door entry system
      - All rooms en-suite
        - 2 Bathrooms
      - 3 car parking slots
        - 2 BQ











For enquiries:

0901 222 2022

sales@minimalistlimited.com