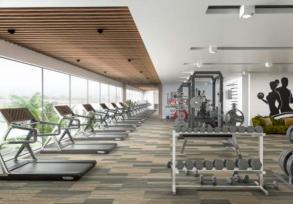

## 3 bedroom Apartment

- 2.4m height doors
  - Porcelain tiles
- Spanish sanitary wares by noken Porcelanosa
- Fitted kitcen with Bosch Appliances
  - Fitted wardrobes
  - French wiring accessories by Legrand
    - Video door entry system
      - All rooms en-suite
        - 1 Bathroom
      - 2 car parking slots
        - 1 BQ





## **4 bedroom Penthouse Duplex**

- 2.4m height doors
  - Double volume
  - Open terrace
  - Home office
- Cinema/games room
- Visitors toilet with powder room
  - Porcelain tiles
- Spanish sanitary wares by noken Porcelanosa
- Fitted kitcen with Bosch Appliances
  - Fitted wardrobes
  - French wiring accessories by Legrand
    - Video door entry system
      - All rooms en-suite
        - 2 Bathrooms
      - 3 car parking slots
        - 2 BQ











For enquiries:

0901 222 2022

sales@minimalistlimited.com