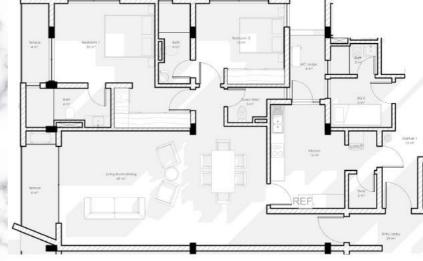

## **2 Bedroom Apartment**

- 2.4m height doors
  - Porcelain tiles
- Spanish sanitary wares by noken Porcelanosa
- Fitted kitcen with Bosch Appliances
  - Fitted wardrobes
  - French wiring accessories by Legrand
    - Video door entry system
      - All rooms en-suite
      - 2 car parking slots
        - 1 BQ