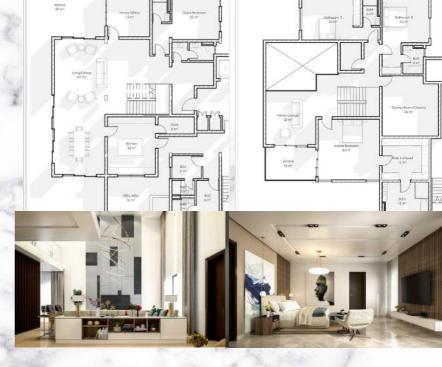

## **4 bedroom Penthouse Duplex**

- 2.4m height doors
  - Double volume
  - Open terrace
  - Home office
- Cinema/games room
- Visitors toilet with powder room
  - Porcelain tiles
- Spanish sanitary wares by noken Porcelanosa
- Fitted kitcen with Bosch Appliances
  - Fitted wardrobes
  - French wiring accessories by Legrand
    - Video door entry system
      - All rooms en-suite
        - 2 Bathrooms
      - 3 car parking slots
        - 2 BQ