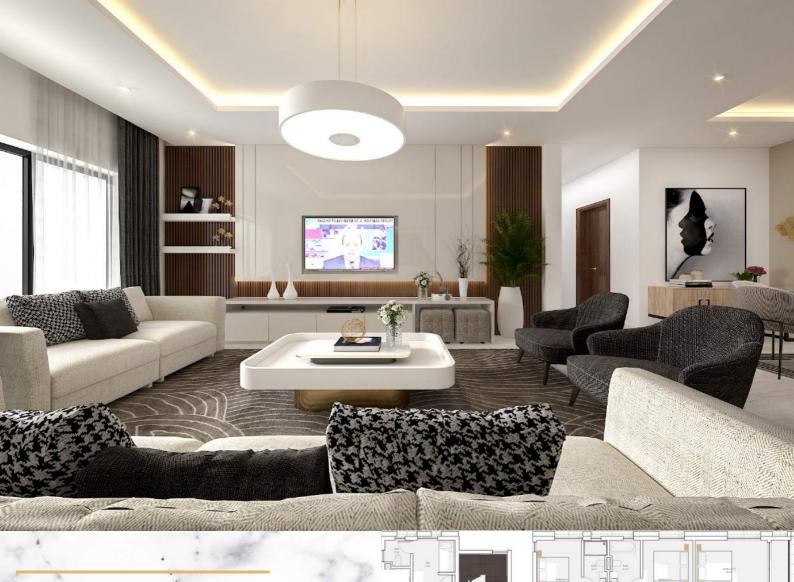

Two Bedroom 147sqm Three Bedroom 168sqm Four Bedroom 546sqm

TOTAL UNITS

56
Two Bedroom

56
Three Bedroom

Four Bedroom
Penthouse Duplex





## **2 Bedroom Apartment**

- 2.4m height doors
  - Porcelain tiles
- Spanish sanitary wares by noken Porcelanosa
- Fitted kitcen with Bosch Appliances
  - Fitted wardrobes
  - French wiring accessories by Legrand
    - Video door entry system
      - All rooms en-suite
      - 2 car parking slots
        - 1 BQ







## 3 bedroom Apartment

- 2.4m height doors
  - Porcelain tiles
- Spanish sanitary wares by noken Porcelanosa
- Fitted kitcen with Bosch Appliances
  - Fitted wardrobes
  - French wiring accessories by Legrand
    - Video door entry system
      - All rooms en-suite
        - 1 Bathroom
      - 2 car parking slots
        - 1 BQ





## **4 bedroom Penthouse Duplex**

- 2.4m height doors
  - Double volume
  - Open terrace
  - Home office
- Cinema/games room
- Visitors toilet with powder room
  - Porcelain tiles
- Spanish sanitary wares by noken Porcelanosa
- Fitted kitcen with Bosch Appliances
  - Fitted wardrobes
  - French wiring accessories by Legrand
    - Video door entry system
      - All rooms en-suite
        - 2 Bathrooms
      - 3 car parking slots
        - 2 BQ











Fo