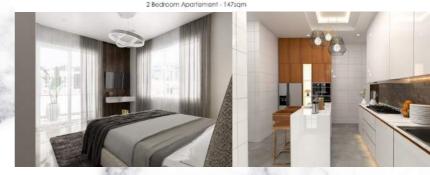

## **2 Bedroom Apartment**

- 2.4m height doors
  - Porcelain tiles
- Spanish sanitary wares by noken Porcelanosa
- Fitted kitcen with Bosch Appliances
  - Fitted wardrobes
  - French wiring accessories by Legrand
    - Video door entry system
      - All rooms en-suite
      - 2 car parking slots
        - 1 BQ