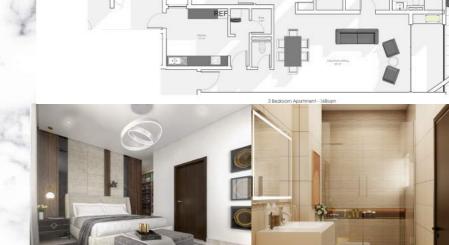

## 3 bedroom Apartment

- 2.4m height doors
  - Porcelain tiles
- Spanish sanitary wares by noken Porcelanosa
- Fitted kitcen with Bosch Appliances
  - Fitted wardrobes
  - French wiring accessories by Legrand
    - Video door entry system
      - All rooms en-suite
        - 1 Bathroom
      - 2 car parking slots
        - 1 BQ