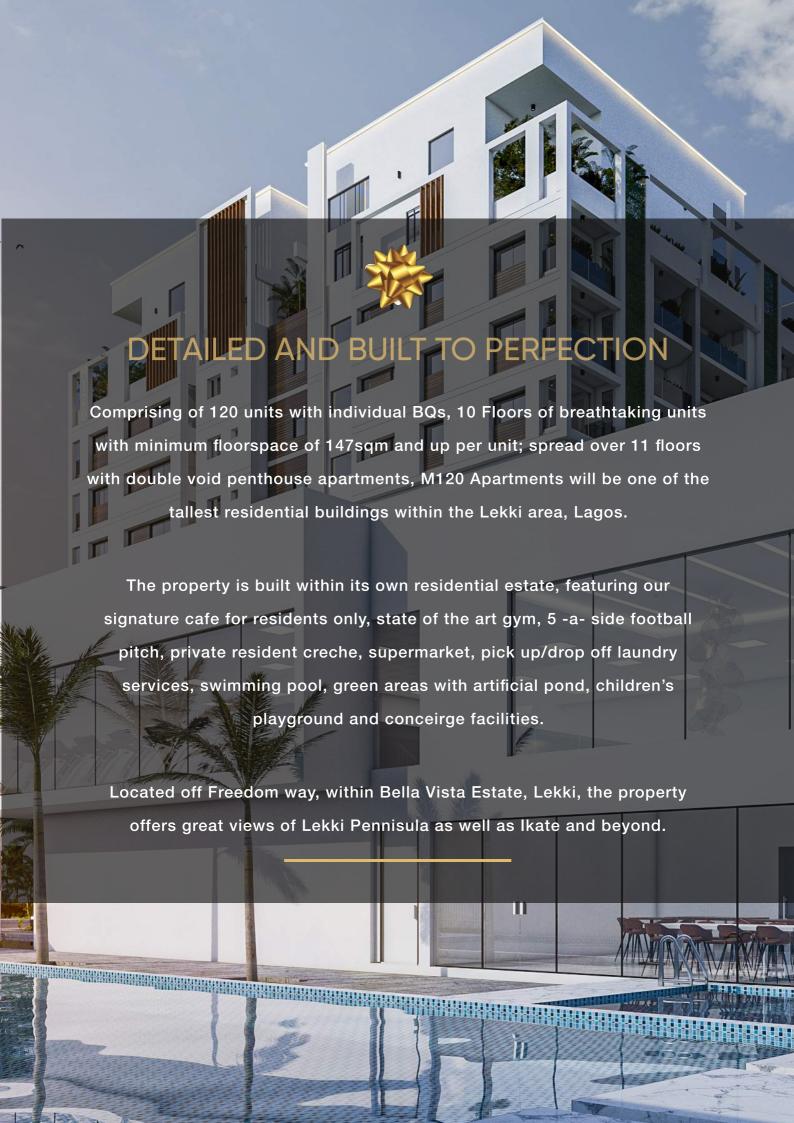

Two Bedroom 147sqm Three Bedroom 168sqm Four Bedroom 546sqm

TOTAL UNITS

56
Two Bedroom

56
Three Bedroom

Four Bedroom
Penthouse Duplex





## **2 Bedroom Apartment**

- 2.4m height doors
  - Porcelain tiles
- Spanish sanitary wares by noken Porcelanosa
- Fitted kitcen with Bosch Appliances
  - Fitted wardrobes
  - French wiring accessories by Legrand
    - Video door entry system
      - All rooms en-suite
      - 2 car parking slots
        - 1 BQ







## 3 bedroom Apartment

- 2.4m height doors
  - Porcelain tiles
- Spanish sanitary wares by noken Porcelanosa
- Fitted kitcen with Bosch Appliances
  - Fitted wardrobes
  - French wiring accessories by Legrand
    - Video door entry system
      - All rooms en-suite
        - 1 Bathroom
      - 2 car parking slots
        - 1 BQ